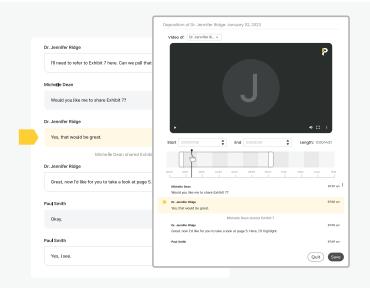

### **Prevail Sessions**

Take more effective depositions using our tailor-made platform that includes an Al-generated Real-Time transcript and high quality video support.

Other features include integrated exhibit management and intuitive attorney work product tools that can be used on the fly.

### **Session Review**

Why wait for deliverables? Get immediate access to a rough transcript with synchronized video and all presented exhibits.

Our added tools make it simple to search and review testimony, keep track of key statements, and even create trial-ready video clips without the need for third-party vendors.