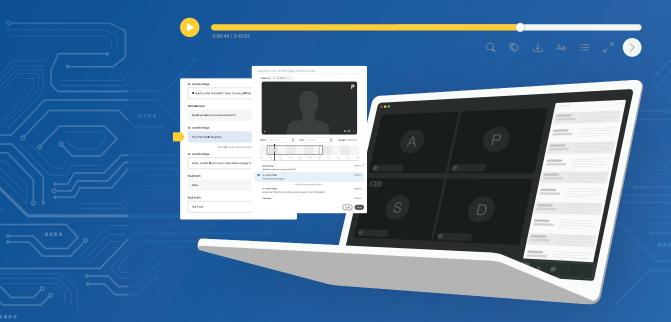

### **Prevail Sessions**

Take more effective depositions using our tailor-made platform that includes an Al-generated Real-Time transcript and high quality video support.

Other features include integrated exhibit management and intuitive attorney work product tools that can be used on the fly.

### **Session Review**

Why wait for deliverables? Get immediate access to a rough transcript with synchronized video and all presented exhibits.

Our added tools make it simple to search and review testimony, keep track of key statements, and even create trial-ready video clips without the need for third-party vendors.

## **Smarter Transcripts**

We're making transcripts smarter than ever with the integration of Al-enhanced technology.

Exhibit Hyperlinking, for example, creates a direct link in the transcript anytime an exhibit is stamped, presented, or even mentioned, so you can immediately find the referenced file.